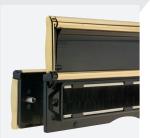

## **Features**

- ✓ 304 Stainless steel construction.
- ✓ Suitable for 44mm to 70mm door thicknesses
- ✓ Full opening sprung flaps
- ✓ Security Cowel available
- ✓ Rain-away drainage system
- ✓ FD60 compliant version available
- ✓ 10 year mechanical guarantee and surface finish guarantees

## **Technical specifications**

- ✓ Corrosion resistance to EN1670: Grade 5 (480 hours NSS)
- ✓ Service life of 50,000 cycles
- ✓ 180° opening
- ✓ FD60 variant tested to BSEN1634-2:2008 and BSEN1361-1:1999