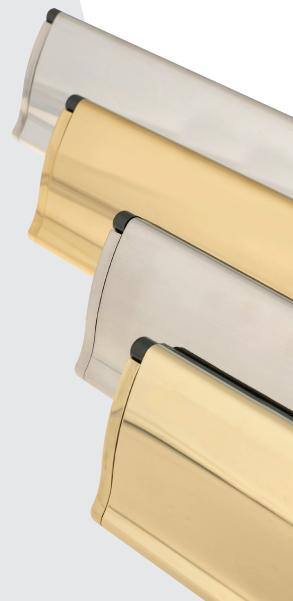

## Contemporary design stainless steel letter plates

Manufactured from 304 grade stainless steel with an eye catching modern design, supported with state of the art surface finishing and robust construction, the Stylex range of letter plates have been designed tested to deliver years of guaranteed reliable service and stunning looks. The Stylex range also includes a suited door handle and urn knocker.

Available in Brushed and Polished Stainless steel, as well as Bright and Burnt PVD Gold finishes, with suited door handles and Stylex letter plates are fitted with brush seal as standard and are supplied with all fixings.security keeps.