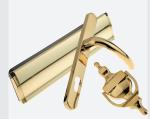

## Contemporary design stainless steel letter plates

Manufactured from 304 grade stainless steel with an eye catching modern design, supported with state of the art surface finishing and robust construction, the Stylex range of letter plates have been designed tested to deliver years of guaranteed reliable service and stunning looks. The Stylex range also includes a suited door handle and urn knocker.

Available in Brushed and Polished Stainless steel, as well as Bright and Burnt PVD Gold finishes, with suited door handles and Stylex letter plates are fitted with brush seal as standard and are supplied with all fixings.security keeps.