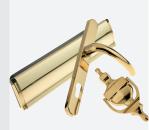

## Contemporary design stainless steel letter plates

Manufactured from 304 grade stainless steel with an eye catching modern design, supported with state of the art surface finishing and robust construction, the Stylex range of letter plates have been designed tested to deliver years of guaranteed reliable service and stunning looks. The Stylex range also includes a suited door handle and urn knocker.

Available in Brushed and Polished Stainless steel, as well as Bright and Burnt PVD Gold finishes, with suited door handles and Stylex letter plates are fitted with brush seal as standard and are supplied with all fixings.security keeps.