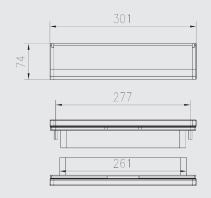

## Contemporary design stainless steel letter plates

Manufactured from 304 grade stainless steel with an eye catching modern design, supported with state of the art surface finishing and robust construction, the Stylex range of letter plates have been designed tested to deliver years of guaranteed reliable service and stunning looks. The Stylex range also includes a suited door handle and urn knocker.

## **Features**

- ✓ 304 Stainless steel construction.
- ✓ Suitable for 44mm to 70mm door thicknesses
- ✓ Full opening sprung flaps
- ✓ Security Cowel available
- ✓ Rain-away drainage system
- ✓ FD60 compliant version available
- ✓ 10 year mechanical guarantee and surface finish guarantees