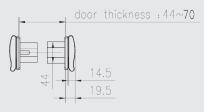

## **Features**

- ✓ 304 Stainless steel construction.
- ✓ Suitable for 44mm to 70mm door thicknesses
- ✓ Full opening sprung flaps
- ✓ Security Cowel available
- ✓ Rain-away drainage system
- ✓ FD60 compliant version available
- ✓ 10 year mechanical guarantee and surface finish guarantees