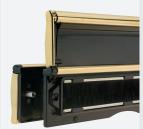

## **Features**

- ✓ 304 Stainless steel construction.
- ✓ Suitable for 44mm to 70mm door thicknesses
- ✓ Full opening sprung flaps
- ✓ Security Cowel available
- ✓ Rain-away drainage system
- ✓ FD60 compliant version available
- ✓ 10 year mechanical guarantee and surface finish guarantees

## **Technical specifications**

- ✓ Corrosion resistance to EN1670: Grade 5 (480 hours NSS)
- ✓ Service life of 50,000 cycles
- ✓ 180° opening
- ✓ FD60 variant tested to BSEN1634-2:2008 and BSEN1361-1:1999