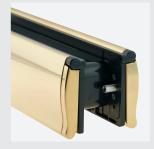

Available in Brushed and Polished Stainless steel, as well as Bright and Burnt PVD Gold finishes, with suited door handles and Stylex letter plates are fitted with brush seal as standard and are supplied with all fixings.security keeps.

## **Features**

- ✓ 304 Stainless steel construction.
- ✓ Suitable for 44mm to 70mm door thicknesses
- ✓ Full opening sprung flaps
- ✓ Security Cowel available
- ✓ Rain-away drainage system
- ✓ FD60 compliant version available
- ✓ 10 year mechanical guarantee and surface finish guarantees