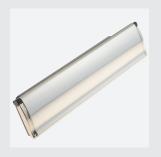

## Contemporary design stainless steel letter plates

Manufactured from 304 grade stainless steel with an eye catching modern design, supported with state of the art surface finishing and robust construction, the Stylex range of letter plates have been designed tested to deliver years of guaranteed reliable service and stunning looks. The Stylex range also includes a suited door handle and urn knocker.

Available in Brushed and Polished Stainless steel, as well as Bright and Burnt PVD Gold finishes, with suited door handles and Stylex letter plates are fitted with brush seal as standard and are supplied with all fixings.security keeps.